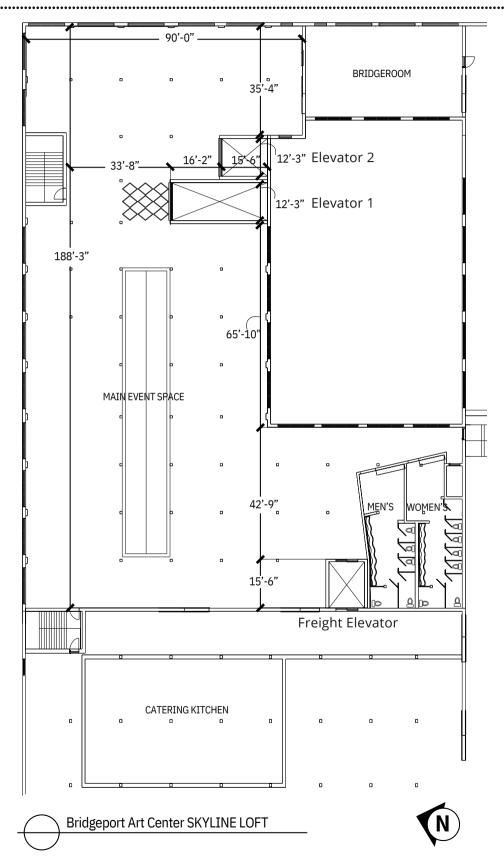

vator Attendant

#### Venue Equipment

- 4 Metal bars on wheels
- 1 Penny-Top Bar for elevator
- 25 66" rounds for dining
- 250 French country farm chairs
- 10 6 foot rectangle tables
- 10 8 foot rectangle tables
- 10 Highboy tables for cocktails
- 10 Cabaret tables for cocktails

#### EXCLUSIVE BEVERAGE PROGRAM







# CRAFTBAR

Venue Logic is committed to making your event unforgettable and our beverage program is an essential part of that. Our customizable menus create unique options targeted specifically for your guests.

We take pride in bringing the experience of a craft bar to your special event.

Our BarKeeps and BarTends are Beverage Alcohol Sellers and Servers Education and Training (BASSET) Certified and Dram Shop Insurance is provided for any event we execute.

### FLOORPLAN