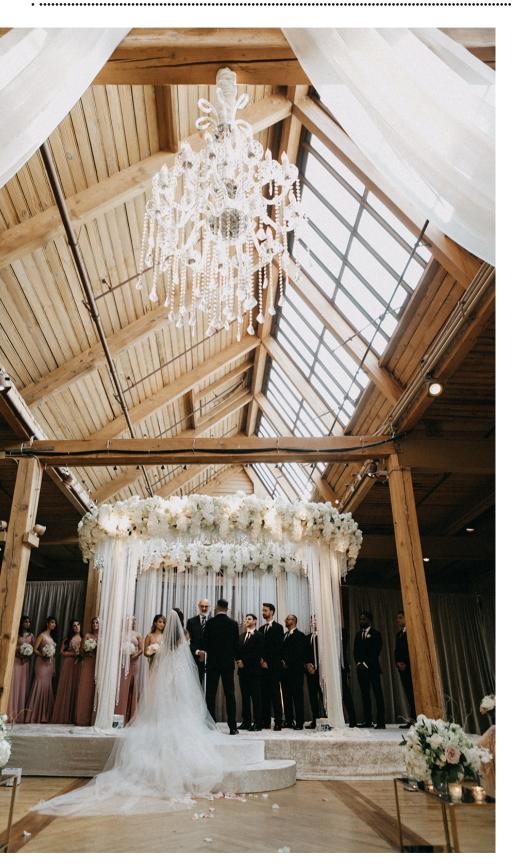

Skyline Loft offers the city's largest loft space: 18,000 square feet set against a backdrop of sweeping city views and the South branch of the Chicago River. It is a visually breathtaking space featuring timber loft construction, exposed brick, and soaring ceilings and skylights. This historic 1911 building showcases the original freight elevator – complete with tiered chandelier – which transports guests, cars, and objects up to 8,000 pounds to the event space above.

#### Venue Features

- Beautiful maple flooring with wood inlay
- Exposed brick walls
- Timber loft construction
- 15 foot wood beamed ceilings
- Expansive skylight
- Historic 35 person passenger elevator
- Artistically designed bathrooms
- Private, beautifully decorated suite
- HVAC advanced system
- Separate service elevator for vendors
- On-site catering kitchen
- Custom taupe draping
- Built-in coat check room
- WiFi
- Free Parking