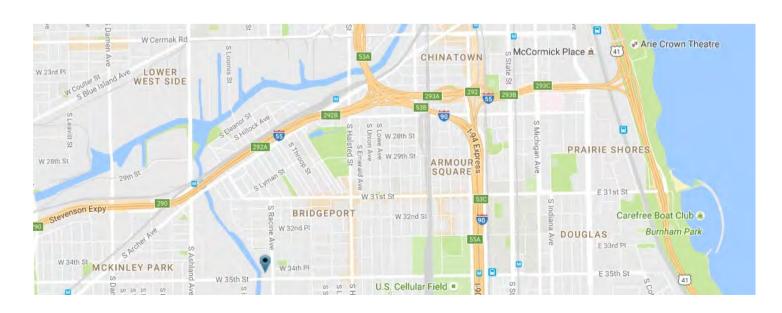

18,000 sq. feet | 100-500 + person capacity

1200 WEST 35TH STREET CHICAGO, IL 60609

- Neighborhood: Bridgeport
- Easy access from I-90/94 and Lake Shore Dr.
- 12 minutes from McCormick Place
- Only 5 miles from downtown Chicago
- Just 6 Minutes from Guaranteed Rate Field
- 7 minutes from I-55