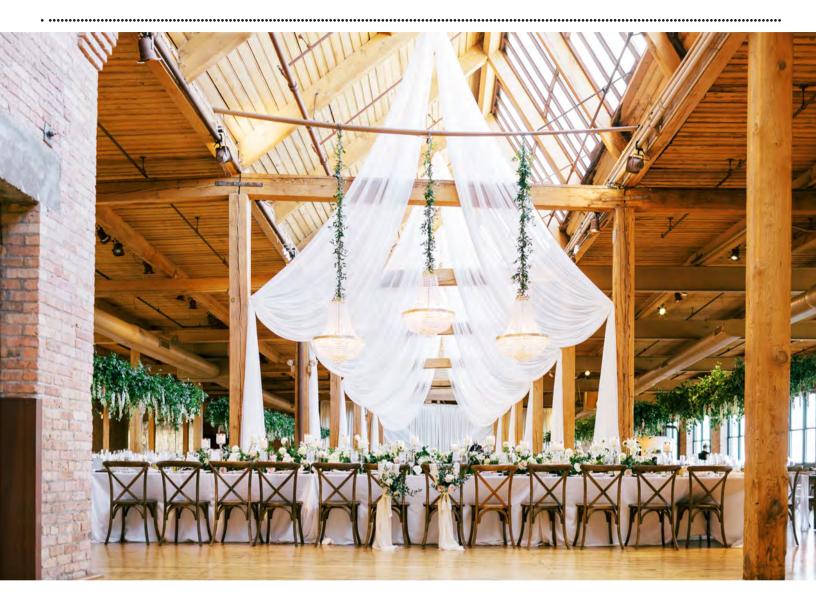

Skyline Loft offers the city's largest loft space: 18,000 square feet set against a backdrop of sweeping city views and the South branch of the Chicago River. It is a visually breathtaking space featuring timber loft construction, exposed brick, and soaring ceilings and skylights. This historic 1911 building showcases the original freight elevator – complete with tiered chandelier – which transports guests, cars, and objects up to 8,000 pounds to the event space above.

#### Venue Features

- Beautiful maple flooring with wood inlay
- Exposed brick walls
- Timber loft construction
- 15 foot wood beamed ceilings
- Expansive skylight
- Historic 35 person passenger elevator
- Artistically designed bathrooms
- Private, beautifully decorated suite
- HVAC advanced system
- Separate service elevator for vendors
- On-site catering kitchen
- Custom taupe draping
- Built-in coat check room
- WiFi
- Free Parking