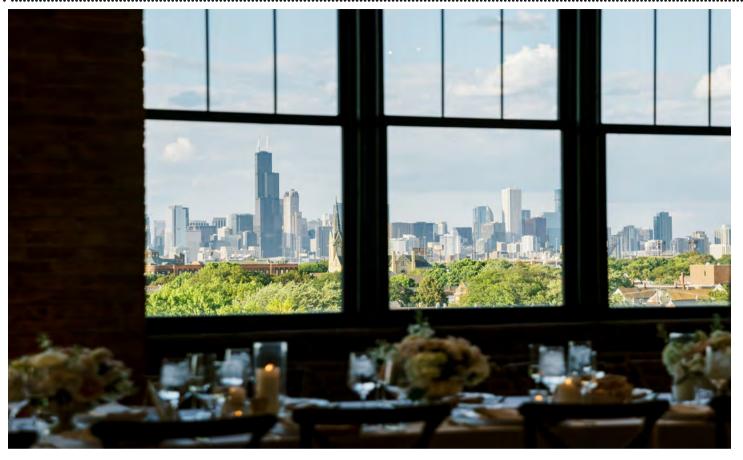

Skyline Loft offers the city's largest loft space: 18,000 square feet set against a backdrop of sweeping city views and the South branch of the Chicago River. It is a visually breathtaking space featuring timber loft construction, exposed brick, and soaring ceilings and skylights. This historic 1911 building showcases the original freight elevator – complete with tiered chandelier – which transports guests, cars, and objects up to 8,000 pounds to the event space above.

18,000 sq. feet | 100-500 + person capacity

1200 WEST 35TH STREET CHICAGO, IL 60609

- Neighborhood: Bridgeport
- Easy access from I-90/94 and Lake Shore Dr.
- 12 minutes from McCormick Place
- Only 5 miles from downtown Chicago
- Just 6 Minutes from Guaranteed Rate Field
- 7 minutes from I-55